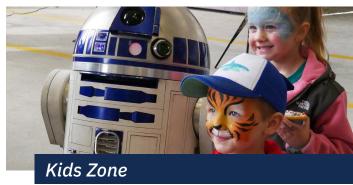

Proceeds from this annual event benefit the Indiana Children's Wish Fund, Peyton Manning Children's Hospital at St. Vincent, Riley Children's Foundation, and A Kid Again.

In addition to plane pullers, kids will have a blast in our free Kids Zone, including prizes! We'll also have hot dogs, hamburgers, beverages, snacks, balloon animals and face painting available for purchase. We will have special guests and local celebrities on hand, including emcee Joe Staysniak of 107.5FM/1070AM The Fan and Colts legend Robert Mathis!

#### Plane Pull - Kids Zone

- · Company logo on signage around the Kids Zone
- Opportunity to provide company-branded giveaway items for kids' prizes