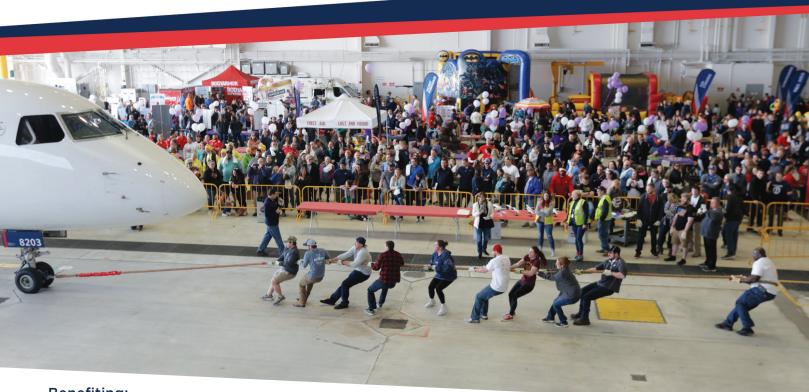

# 24 TONS + 15 FEET = KIDS HELPED

### Ready to help some great kids in need?

Republic Airways' 9th Annual Plane Pull gives you an opportunity to engage in some great team building while helping grant hope to Indiana children suffering from a life-threatening or terminal illness.

#### How:

- Go to RepublicPlanePull.com. Click the link to the sponsorship level packet. Choose sponsorship and email form.
- Book a team of 10 people.
   (Minimum of three women to compete for prizes)
- Pull a 24-ton jet 15 feet!
- Fastest pull team wins 10 roundtrip airfare tickets.
- "Most Spirited" team wins 10 roundtrip airfare tickets. Also, the top individual fundraiser wins a LIFT Academy Discovery Flight.