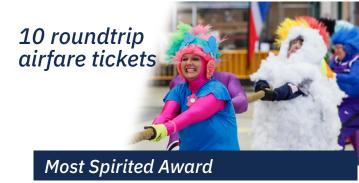

#### How:

- Go to RepublicPlanePull.com. Click the link to the sponsorship level packet. Choose sponsorship and email form.
- Book a team of 10 people.
   (Minimum of three women to compete for prizes)
- Pull a 24-ton jet 15 feet!
- Fastest pull team wins 10 roundtrip airfare tickets.
- "Most Spirited" team wins 10 roundtrip airfare tickets. Also, the top individual fundraiser wins a LIFT Academy Discovery Flight.