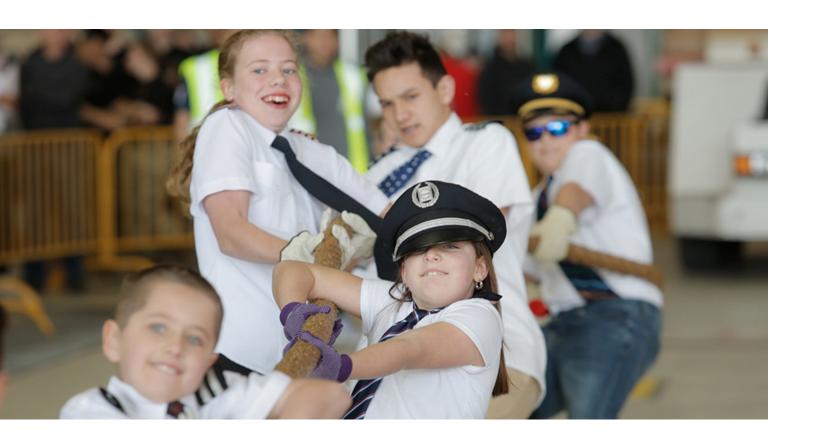

# 24 TONS + 15 FEET = KIDS HELPED

### Ready to help some great kids in need?

Republic Airways' 9th Annual Plane Pull gives you an opportunity to engage in some great team building while helping grant hope to Indiana children suffering from a life-threatening or terminal illness.

#### How:

- Go to RepublicPlanePull.com. Click the link to the sponsorship level packet. Choose sponsorship and email form.
- Book a team of 10 people.
   (Minimum of three women to compete for prizes)
- Pull a 24-ton jet 15 feet!
- Fastest pull team wins 10 roundtrip airfare tickets.
- "Most Spirited" team wins 10 roundtrip airfare tickets. Also, the top individual fundraiser wins a LIFT Academy Discovery Flight.